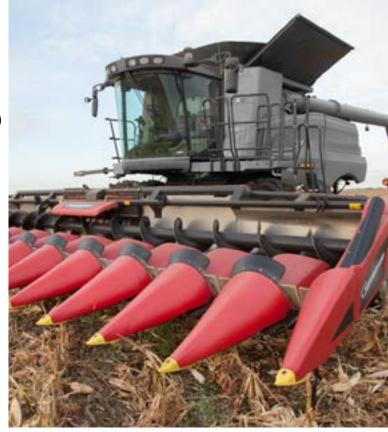

## GERINGHOFF CORN HEAD POST-HARVEST MAINTENANCE SPECIAL

\$49.00 per row\* / plus grease

Special Includes:

Perform Inspection Raise Snout Remove Shields Lubricate and Adjust for off season storage Check all gear boxes Review of inspection report with technician\*\*

\*\*No additional parts/labor without your approval. \*Additional charge for seized deck plates/tensioners

Now is the Time! Offer expires April 30, 2024

Schedule Your Service Today